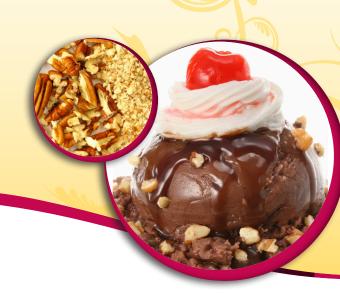

## Ice Cream Sundae Bar Includes:

- Vanilla Ice Cream
- Chocolate Ice Cream
- Chocolate Syrup
- Caramel Topping
- Strawberry Topping
- Cherries
- Rainbow Sprinkles
- Chopped Nuts
- Whipped Topping